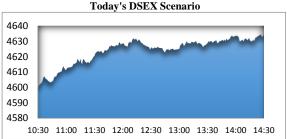

previous day and finally finished the mark at 4570.45 million BDT. A total of 218 issues advanced with 67 declined & 39 remained unchanged. Sectors that improved were: Bank (+1.13%) Cement (+0.85%)

Ceramics (+1.31%) Engineering (+1.13%) Food (+0.04%) Insurance (+1.30%) Miscellaneous (+0.79%)

NBFI (+1.63%) Pharmaceuticals (+0.18%) Power (+0.79%) Service (+0.37%) Tannery (+0.62%) Telecom (+0.82%) Textiles (+0.49%) Travel (+1.67%) & Sectors that declined were: IT (-0.88%) Jute (-2.56%).

BRACBANK topped in the Volume chart with a turnover of 21.43 BDT crore. BDAUTOCAR ranked top in gainer chart with a price hike of +10.0% and SHYAMPSUG topped in the loser chart with a decline of -8.3% from its prevailing price. GP led the way in the index mover chart while BATBC played the shatter part.





|                                | Index S     | cenario       |             | Market Highlights  |                    |               |               |           |                      |                       |
|--------------------------------|-------------|---------------|-------------|--------------------|--------------------|---------------|---------------|-----------|----------------------|-----------------------|
|                                | IN          | DEX           | Chan        | ge                 | % Changes          | DSEX 52       | week H/L      | 4874/3960 | Market P/E<br>(LTM)  | 13.87                 |
| DSEX                           | 4633.19     |               | 36.32       |                    | 0.79%              | DSEX Week H/L |               | 4694/4605