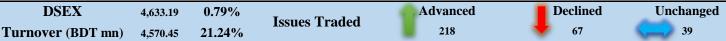

The general gauge DSEX ended at 4633.19 with an advance of +0.79%, which added 36.32 points to the broad DSEX. The Turnover advanced heavily by 21.24% which was 801 million BDT healthier than that of previous day and finally finished the mark at 4570.45 million BDT. A total of 218 issues advanced with 67 declined & 39 remained unchanged. Sectors that improved were: Bank (+1.13%) Cement (+0.85%)