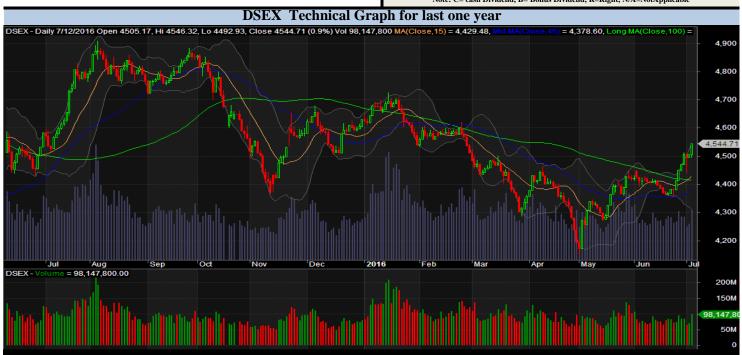

The general gauge DSEX ended at 4544.71 with an advance of +0.88% which added 39.54 points to the broad DSEX. The Turnover advanced heavily by +44.49% which was 1214 Million BDT healthier than that of previous day and finally finished the mark at 3941.12 million BDT. A total of 203 issues advanced with 71 declined & 49 remained unchanged. Sectors that improved were: Bank (+1.00%) Cement (+0.56%) Ceramics (+2.70%) Engineering (+0.21%) Food (+0.67%) IT (+0.30%) Insurance (+0.80%) Mutual Fund (+0.87%) NBFI (+1.46%) Pharmaceuticals (0.89%) Power (+0.69%) Telecom (+0.59%) Textiles (+0.19%) & Sectors that declined were: Service (-0.07%).

|                | Market Highlights  |           |           |                    |               |                  |                      |              |
|----------------|--------------------|-----------|-----------|--------------------|---------------|------------------|----------------------|--------------|
|                | INDEX              | Change    | % Changes | DSEX 52            | week H/L      | 4874/3960        | Market P/E<br>(LTM)  | 13.33        |
| DCEV           | DSEX 4544.71 39.54 |           | 0.88%     | DSEX Week H/L      |               | 4366/4427        | M.Cap                | 3197070.9    |
| DSEA           |                    |           |           | Group Performances |               |                  |                      |              |
| DSES           | 1116.11            | 9.59      | 0.87%     | Category           | Mkt Cap (mn.) | <b>Δ % М.Сар</b> | Turnover<br>BDT (mn) | Δ % Turnover |
| DS30           | 1772.15            | 15.32     | 0.87%     | Group A            | 2,438,533.41  | 0.7%             | 3,339.58             | 43.8%        |
|                | Group B            | 11,664.25 | 1.1%      | 38.47              | 46.8%         |                  |                      |              |
| Today's Turnov | er (mn.) Change In | BDT (mn.) | % Change  | Group N            | 67,567.90     | 0.8%             | 357.35               | 56.2%        |
| 3941.12        | 1,214              |           | 44.49%    | Group Z            | 37,287.10     | 0.1%             | 79.55                | 43.2%        |