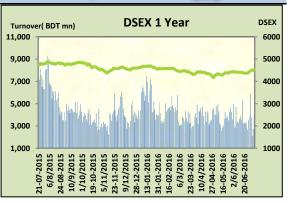

The general gauge DSEX ended at 4544.71 with an advance of +0.88% which added 39.54 points to the broad DSEX. The Turnover advanced heavily by +44.49% which was 1214 Million BDT healthier than that of previous day and finally finished the mark at 3941.12 million BDT. A total of 203 issues advanced with 71 declined & 49 remained unchanged. Sectors that improved were: Bank (+1.00%) Cement (+0.56%) Ceramics (+2.70%) Engineering (+0.21%) Food (+0.67%) IT (+0.30%) Insurance (+0.80%) Mutual Fund (+0.87%) NBFI (+1.46%) Pharmaceuticals (0.89%) Power (+0.69%) Telecom (+0.59%) Textiles (+0.19%) & Sectors that declined were: Service (-0.07%).

|                | Market Highlights  |           |           |                    |               |                  |                      |              |
|----------------|--------------------|-----------|-----------|--------------------|---------------|------------------|----------------------|--------------|
|                | INDEX              | Change    | % Changes | DSEX 52            | week H/L      | 4874/3960        | Market P/E<br>(LTM)  | 13.33        |
| DCEV           | DSEX 4544.71 39.54 |           | 0.88%     | DSEX Week H/L      |               | 4366/4427        | M.Cap                | 3197070.9    |
| DSEA           |                    |           |           | Group Performances |               |                  |                      |              |
| DSES           | 1116.11            | 9.59      | 0.87%     | Category           | Mkt Cap (mn.) | <b>Δ % М.Сар</b> | Turnover<br>BDT (mn) | Δ % Turnover |
| DS30           | 1772.15            | 15.32     | 0.87%     | Group A            | 2,438,533.41  | 0.7%             | 3,339.58             | 43.8%        |
|                | Group B            | 11,664.25 | 1.1%      | 38.47              | 46.8%         |                  |                      |              |
| Today's Turnov | er (mn.) Change In | BDT (mn.) | % Change  | Group N            | 67,567.90     | 0.8%             | 357.35               | 56.2%        |
| 3941.12        | 1,214              |           | 44.49%    | Group Z            | 37,287.10     | 0.1%             | 79.55                | 43.2%        |