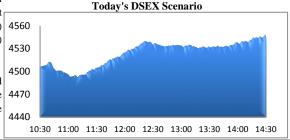

## **Tuesday, July 12, 2016**

premier bourse of the nation opened with a negative mood and then market found a flying mood after half an hour of the first session and continued the same mood till the closure. Investors found some sort of assurance as the turnover broke the guilt and ended almost 4 billion. Most of the major and prominent sectors performed notably, Bank performed superbly like last couple of days and NBFI joined the rally with it along with Pharmaceuticals & Power. So investors tried to take position in these sectors, moreover healthy movement in DSEX inspired them to participate. Improvement in turnover implied maximum investors joined the market after passing a long Eid vacation. Notable concentration occurred in Pharmaceuticals, Bank, Engineering & Power though Cement found slight offloading tendency. Other two indices DS30 & DSES the shariah based index both performed positively. Ceramics was the best gainer followed by NBFI & Bank while Service was the only loser.

The general gauge DSEX ended at 4544.71 with an advance of +0.88% which added 39.54 points to the broad DSEX. The Turnover advanced heavily by +44.49% which was 1214 Million BDT healthier than that of previous day and finally finished the mark at 3941.12 million BDT. A total of 203 issues advanced with 71 declined & 49 remained unchanged. Sectors that improved were: Bank (+1.00%) Cement (+0.56%) Ceramics (+2.70%) Engineering (+0.21%) Food (+0.67%) IT (+0.30%) Insurance (+0.80%) Mutual Fund (+0.87%) NBFI (+1.46%) Pharmaceuticals (0.89%) Power (+0.69%) Telecom (+0.59%) Textiles (+0.19%) & Sectors that declined were: Service (-0.07%).