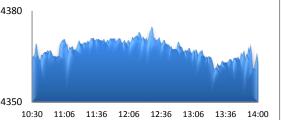

| _                              |                                  |                     |                        |                    |                      |                     | 10:30 11                | :06 11:36 12          | ::06 12:36 13               | :06 13:3    | 6 14:00           |  |  |  |
|--------------------------------|----------------------------------|---------------------|------------------------|--------------------|----------------------|---------------------|-------------------------|-----------------------|-----------------------------|-------------|-------------------|--|--|--|
| Index Scenario                 |                                  |                     |                        |                    |                      |                     | Market Highlights       |                       |                             |             |                   |  |  |  |
|                                | INDEX Chang                      |                     | je                     | % Changes          | DSEX 52 week H/L     |                     | 4874/3960               | Market P/E<br>(LTM) 1 |                             | 3.33        |                   |  |  |  |
| DSEX                           | 43                               | 4366.25 3.14        |                        | 0.07%              |                      | DSEX Week H/L       |                         | 4366/4427             | M.Cap                       | 3124        | 236.1             |  |  |  |
| 20211                          |                                  | 1000120 0.14        |                        |                    |                      | Group Performances  |                         |                       |                             |             |                   |  |  |  |
| DSES                           | 10′                              | 076.09 0.93         |                        | 0.09%              |                      | Category            | Mkt Cap (mn.)           | Δ % M.Cap             | Turnover<br>BDT (mn) Δ % Tu |             | urnover           |  |  |  |
| DS30                           | 17                               | 1710.08 (0.13)      |                        |                    | -0.01%               | Group A             | Group A 2,356,737.44    |                       | 2,393.08                    | 0.5%        |                   |  |  |  |
| Turnover Scenario              |                                  |                     |                        |                    |                      | Group B             | 11,478.21               | -0.1% 49.05           |                             | -8.1%       |                   |  |  |  |
| Today's Turnove                | Surnover (mn.) Change In BDT (mn |                     | n BDT (mn.)            | % Change           |                      | Group N             | 66,118.89               | 0.1%                  | 408.23                      | -6.7%       |                   |  |  |  |
| 3291.31                        |                                  | 7                   |                        | 0.2                | 1%                   | Group Z             | 35,649.91               | 0.2%                  | 35.06                       | 35.06 12.7% |                   |  |  |  |
| Top Ten Volume (in BDT. crore) |                                  |                     |                        |                    |                      |                     |                         |                       |                             |             |                   |  |  |  |
| Stock                          | TT                               | YT                  | AT                     | % Δ in<br>Turnover | TT/AT                | СР                  | YP                      | % Δ P                 | Number of shares            |             | Public<br>Holding |  |  |  |
| ACMELAB                        | 11.51                            | 15.90               | 39.13                  | -27.6%             | -70.6%               | 113.9               | 113.2                   | 0.6%                  | 274,24                      | 4,180.0     | 9%                |  |  |  |
| OAL                            | 9.89                             | 11.15               | 6.45                   | -11.4%             | 53.2%                | 26.2                | 26.5                    | -1.1%                 | 362,94                      | 4,698.6     | 5%                |  |  |  |
| NFML                           | 9.75                             | 15.95               | 3.92                   | -38.9%             | 148.5%               | 21.4                | 22                      | -2.7%                 | 15,21                       | 8,280.0     | 19%               |  |  |  |
| SQURPHARMA                     | 9.60                             | 5.83                | 6.83                   | 64.6%              | 40.5%                | 258.6               | 258.7                   | 0.0%                  | 341,77                      | 5,000.0     | 13%               |  |  |  |
| DSSL                           | 9.06                             | 6.16                | 2.21                   | 47.0%              | 309.5%               | 12.5                | 11.8                    | 5.9%                  | 190,68                      | 6,141.8     | 9%                |  |  |  |
| IBNSINA                        | 7.23                             | 9.41                | 5.22                   | -23.2%             | 38.5%                | 237.4               | 228.5                   | 3.9%                  | 276,73                      | 9,950.1     | 61%               |  |  |  |
| LAFSURCEML                     | 5.84                             | 5.38                | 15.31                  | 8.6%               | -61.8%               | 72.6                | 72.3                    | 0.4%                  | 137,13                      | 2,037.0     | 19%               |  |  |  |
| DBH                            | 5.76                             | 0.54                | 1.44                   | 960.4%             | 300.1%               | 105.7               | 105.4                   | 0.3%                  | 190,41                      | 7,988.2     | 27%               |  |  |  |
| CENTRALPHL                     | 5.57                             | 2.03                | 1.76                   | 174.4%             | 215.8%               | 17.2                | 16.4                    | 4.9%                  | 294,40                      | 0,000.0     | 24%               |  |  |  |
| PTL                            | 5.41                             | 2.67                | 2.68                   | 103.0%             | 102.1%               | 19.4                | 19.2                    | 1.0%                  | 54,28                       | 5,000.0     | 38%               |  |  |  |
| TT                             | = Today's Turi                   | nover in crore, YT= | = Yesterday's Turnover | in Crore, AT= Av   | erage of Last 20 day | 's Turnover, CP= Cu | rrent Price, YP= Yester | day's Price, % Δ P=   | percentage change in        | price       |                   |  |  |  |