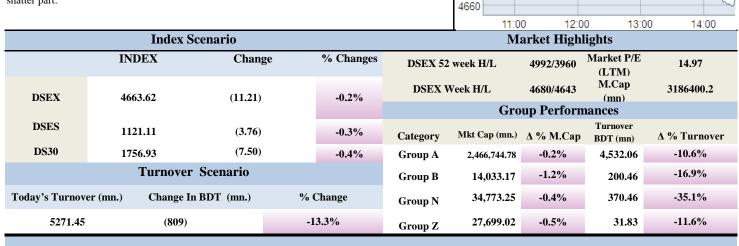

## **Today's Market Overview**

DSEX

Service (-2.0%)

4680

UPGDCL topped in the Volume chart with a turnover of 25.58 BDT crore. DACCADYE ranked top gainer chart with a price hike of +9.2 % and SAMATALETH topped in the loser chart with a decline of -9.0% from its prevailing price. GP led the way in the index mover chart while TITASGAS played the shatter part.