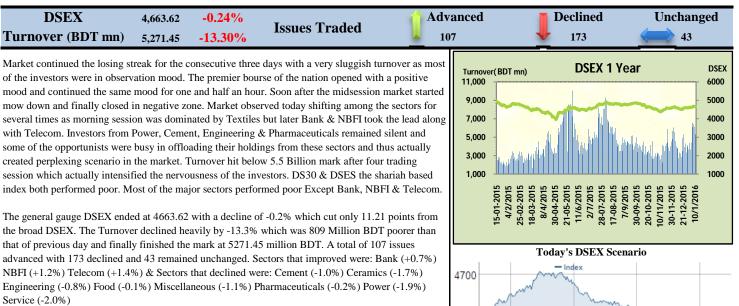

## **Today's Market Overview**

DSEX

Service (-2.0%)

4680

UPGDCL topped in the Volume chart with a turnover of 25.58 BDT crore. DACCADYE ranked top gainer chart with a price hike of +9.2 % and SAMATALETH topped in the loser chart with a decline of -9.0% from its prevailing price. GP led the way in the index mover chart while TITASGAS played the shatter part.