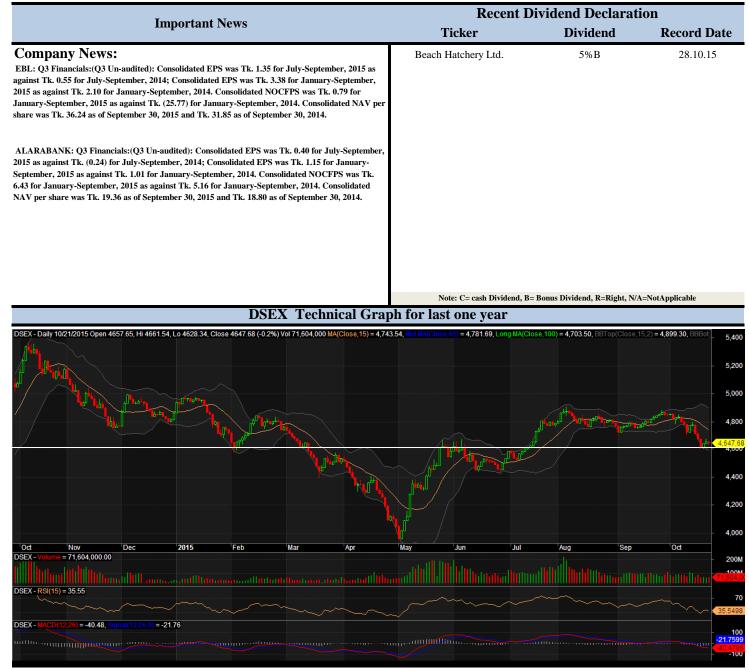

## **Today's Market Overview**

show.

|                                            |          |             |           |                    |               | -                             | •                    |              |  |
|--------------------------------------------|----------|-------------|-----------|--------------------|---------------|-------------------------------|----------------------|--------------|--|
|                                            | INDEX    | Change      | % Changes | DSEX 52 week H/L   |               | 5334/3960 Market P/E<br>(LTM) |                      | 15.13        |  |
| DSEX                                       | 4647.68  | (9.98)      | -0.2%     | DSEX Week H/L      |               | 4677/4608                     | M.Cap<br>(mn)        | 3220018.6    |  |
|                                            |          |             |           | Group Performances |               |                               |                      |              |  |
| DSES                                       | 1113.25  | (2.27)      | -0.2%     | Category           | Mkt Cap (mn.) | Δ % M.Cap                     | Turnover<br>BDT (mn) | Δ % Turnover |  |
| DS30                                       | 1762.55  | (4.30)      | -0.2%     | Group A            | 2,490,487.40  | -0.5%                         | 2,901.80             | -0.6%        |  |
|                                            | Turnover |             | Group B   | 13,579.26          | 0.4%          | 67.41                         | -5.5%                |              |  |
| Today's Turnover (mn.) Change In BDT (mn.) |          | BDT (mn.) % | Change    | Group N            | 32,590.23     | 1.5%                          | 344.61               | 9.3%         |  |
| 3561.79                                    | 170      | 170         |           | Group Z            | 24,251.80     | 1.1%                          | 21.23                | -24.2%       |  |