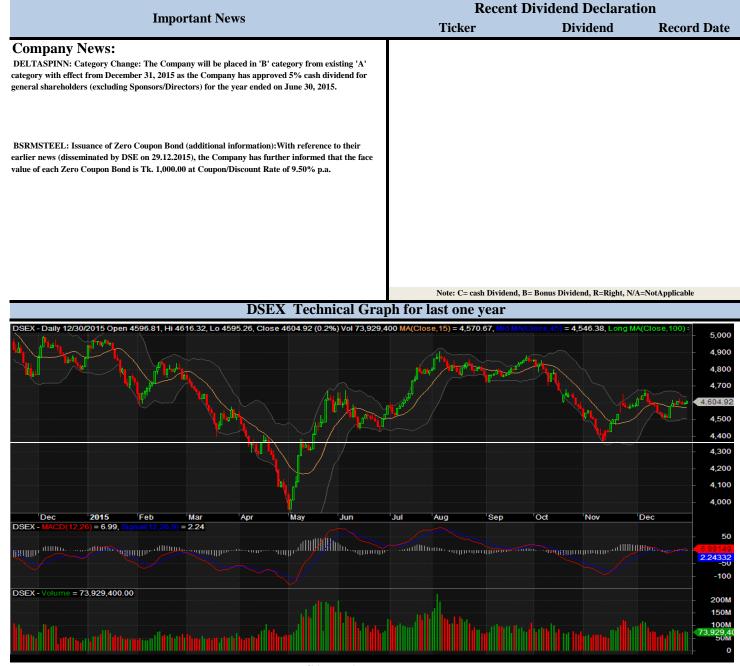

## Wednesday, December 30, 2015

| DSEX                                                                                                                                                                                                                                                                                                                                                                                                                                                                                                                                                                                                                                                                                                                                                                                                                                                                                                                                                                                                                                                                                                                                                                                                                        |                                            | 4,604.92       | ,604.92 <b>0.18%</b> |                                     |           | Adv 🔒    | anced                          | Decl                                                             | ined Unch                 |          | anged             |  |  |
|-----------------------------------------------------------------------------------------------------------------------------------------------------------------------------------------------------------------------------------------------------------------------------------------------------------------------------------------------------------------------------------------------------------------------------------------------------------------------------------------------------------------------------------------------------------------------------------------------------------------------------------------------------------------------------------------------------------------------------------------------------------------------------------------------------------------------------------------------------------------------------------------------------------------------------------------------------------------------------------------------------------------------------------------------------------------------------------------------------------------------------------------------------------------------------------------------------------------------------|--------------------------------------------|----------------|----------------------|-------------------------------------|-----------|----------|--------------------------------|------------------------------------------------------------------|---------------------------|----------|-------------------|--|--|
| Turnover (BI                                                                                                                                                                                                                                                                                                                                                                                                                                                                                                                                                                                                                                                                                                                                                                                                                                                                                                                                                                                                                                                                                                                                                                                                                | OT mn)                                     | 3,673.17       | -5.87%               | Issues                              | Traded    | 4        | 17 🦊 12                        |                                                                  | 22 🔶                      |          | 47                |  |  |
| Market continued the marginal gaining streak with a sluggish turnover as most of the investors were reluctant to the participation amidst the nationwide local election as well as year ending just knocking on the door. The premier bourse of the nation opened with a positive mood and continued the same mood till the closure but observed a glitch during the mid session. Positive performance of some of the sectors like pharmaceuticals, NBFI & Textiles created optimism to investors mind but Pharmaceuticals failed to keep the momentum. Most of the major sectors tried to hold the existing price level as year close pricing seemed to be important to some institutional investors. Among the other two indices DSES the shariah based index tried to put gain while DS30 was slightly poor. Cement was the best gainer followed by Food & Bank while Service, Travel & ceramics failed to perform. The general gauge DSEX ended at 4604.92 with an advance of +0.18% which added 8.10 points to the broad DSEX. The Turnover declined slightly by -5.9% which was 229 Million BDT poorer than that of previous day and finally finished the mark at 3673.17 million BDT. A total of 147 issues advanced |                                            |                |                      |                                     |           |          |                                |                                                                  |                           |          |                   |  |  |
| with 122 declined and 47 remained unchanged. Sectors that improved were: Bank (+0.4%) Cement (+1.1%) Engineering (+0.4%) Food (+0.8%) NBFI (+0.2%) Power (+0.3%) Textiles (+0.5%) Tannery (+0.3%) & sectors that declined were: Ceramics (-0.1%) Pharmaceuticals (-0.1%) Service (-0.3%) Travel (-0.9%) Miscellaneous (-0.4%) IT (-0.5%) SINGERBD topped in the Volume chart with a turnover of 13.30 BDT crore. PRIMETEX ranked top gainer chart with a price hike of +7.9% and SAMATALETH topped in the loser chart with a decline of 5.7% from its prevailing price. LAFSURCEML led the way in the index mover chart while SUMITPOWER played the shatter part.                                                                                                                                                                                                                                                                                                                                                                                                                                                                                                                                                           |                                            |                |                      |                                     |           |          |                                | Today's DSEX Scenario<br>4610<br>4600<br>11:00 12:00 13:00 14:00 |                           |          |                   |  |  |
| Index Scenario                                                                                                                                                                                                                                                                                                                                                                                                                                                                                                                                                                                                                                                                                                                                                                                                                                                                                                                                                                                                                                                                                                                                                                                                              |                                            |                |                      |                                     |           |          |                                | Market Highlights                                                |                           |          |                   |  |  |
| INDEX Change                                                                                                                                                                                                                                                                                                                                                                                                                                                                                                                                                                                                                                                                                                                                                                                                                                                                                                                                                                                                                                                                                                                                                                                                                |                                            |                |                      |                                     | % Changes | DSEX 52  | week H/L                       | 4992/3960                                                        | Market P/E 14.78<br>(LTM) |          |                   |  |  |
| DSEX                                                                                                                                                                                                                                                                                                                                                                                                                                                                                                                                                                                                                                                                                                                                                                                                                                                                                                                                                                                                                                                                                                                                                                                                                        | 460                                        | 4604.92 8.10   |                      | 0.2%                                |           | DSEX W   | DSEX Week H/L                  |                                                                  | M.Cap 314<br>(mn)         |          | 1599.0            |  |  |
| DSES                                                                                                                                                                                                                                                                                                                                                                                                                                                                                                                                                                                                                                                                                                                                                                                                                                                                                                                                                                                                                                                                                                                                                                                                                        |                                            |                |                      |                                     |           |          | Group Performances<br>Turnover |                                                                  |                           |          |                   |  |  |
|                                                                                                                                                                                                                                                                                                                                                                                                                                                                                                                                                                                                                                                                                                                                                                                                                                                                                                                                                                                                                                                                                                                                                                                                                             | 110                                        | 1104.62 2.0    |                      |                                     | 0.2%      | Category | Mkt Cap (mn.)                  | Δ % M.Cap                                                        | BDT (mn)                  | Δ%Τ      | urnover           |  |  |
| DS30                                                                                                                                                                                                                                                                                                                                                                                                                                                                                                                                                                                                                                                                                                                                                                                                                                                                                                                                                                                                                                                                                                                                                                                                                        | 174                                        | 1741.60 (0.77) |                      | 0.0%                                |           | Group A  | 2,430,943.24                   | 0.3%                                                             | 3,035.22                  | -8.      | .6%               |  |  |
| Turnover Scenario                                                                                                                                                                                                                                                                                                                                                                                                                                                                                                                                                                                                                                                                                                                                                                                                                                                                                                                                                                                                                                                                                                                                                                                                           |                                            |                |                      |                                     |           | Group B  | 13,798.64                      | 0.7%                                                             | 101.22                    | -28      | 5.7%              |  |  |
| Today's Turnove                                                                                                                                                                                                                                                                                                                                                                                                                                                                                                                                                                                                                                                                                                                                                                                                                                                                                                                                                                                                                                                                                                                                                                                                             | Today's Turnover (mn.) Change In BDT (mn.) |                |                      | % Change Group N                    |           |          | 34,407.47                      | -0.1%                                                            | 215.18                    | 9.       | 6%                |  |  |
| 3673.17                                                                                                                                                                                                                                                                                                                                                                                                                                                                                                                                                                                                                                                                                                                                                                                                                                                                                                                                                                                                                                                                                                                                                                                                                     | 7 (229)                                    |                |                      | -5                                  | 5.9%      | Group Z  | 24,120.95                      | -0.2%                                                            | 15.50                     | -72      | .0%               |  |  |
| Top Ten Volume (in BDT. crore)                                                                                                                                                                                                                                                                                                                                                                                                                                                                                                                                                                                                                                                                                                                                                                                                                                                                                                                                                                                                                                                                                                                                                                                              |                                            |                |                      |                                     |           |          |                                |                                                                  |                           |          |                   |  |  |
| Stock                                                                                                                                                                                                                                                                                                                                                                                                                                                                                                                                                                                                                                                                                                                                                                                                                                                                                                                                                                                                                                                                                                                                                                                                                       | TT                                         | YT             | AT                   | <sup>10</sup><br>% Δ in<br>Turnover | TT/AT     | CP       | YP                             | % Δ P                                                            | Number of                 | fshares  | Public<br>Holding |  |  |
| SINGERBD                                                                                                                                                                                                                                                                                                                                                                                                                                                                                                                                                                                                                                                                                                                                                                                                                                                                                                                                                                                                                                                                                                                                                                                                                    | 13.30                                      | 7.87           | 5.09                 | 69.0%                               | 161.5%    | 181.2    | 177.6                          | 2.0%                                                             | 76.6                      | 94,491.3 | 20%               |  |  |
| QSMDRYCELL                                                                                                                                                                                                                                                                                                                                                                                                                                                                                                                                                                                                                                                                                                                                                                                                                                                                                                                                                                                                                                                                                                                                                                                                                  | 13.27                                      | 11.01          | 15.27                | 20.5%                               | -13.1%    | 123.2    | 117.1                          | 5.2%                                                             | 40,479,436.8              |          | 54%               |  |  |
| BXPHARMA                                                                                                                                                                                                                                                                                                                                                                                                                                                                                                                                                                                                                                                                                                                                                                                                                                                                                                                                                                                                                                                                                                                                                                                                                    | 12.58                                      | 16.83          | 17.35                | -25.2%                              | -27.5%    | 84.4     | 85.2                           | -0.9%                                                            | 386,244,234.6             |          | 50%               |  |  |
| BEXIMCO                                                                                                                                                                                                                                                                                                                                                                                                                                                                                                                                                                                                                                                                                                                                                                                                                                                                                                                                                                                                                                                                                                                                                                                                                     | 9.70                                       | 7.59           | 7.51                 | 27.9%                               | 29.1%     | 28.9     | 29.4                           | -1.7%                                                            | 691,171,354.4             |          | 65%               |  |  |
| BSRMSTEEL                                                                                                                                                                                                                                                                                                                                                                                                                                                                                                                                                                                                                                                                                                                                                                                                                                                                                                                                                                                                                                                                                                                                                                                                                   | 8.97                                       | 5.59           | 10.62                | 60.6%                               | -15.5%    | 95.2     | 94.7                           | 0.5%                                                             | 341,775,000.0             |          | 13%               |  |  |
| BSRMLTD                                                                                                                                                                                                                                                                                                                                                                                                                                                                                                                                                                                                                                                                                                                                                                                                                                                                                                                                                                                                                                                                                                                                                                                                                     | 8.32                                       | 2.48           | 3.09                 | 235.0%                              | 169.4%    | 127      | 125                            | 1.6%                                                             | 173,351,038.0             |          | 9%                |  |  |
| ACI                                                                                                                                                                                                                                                                                                                                                                                                                                                                                                                                                                                                                                                                                                                                                                                                                                                                                                                                                                                                                                                                                                                                                                                                                         | 7.36                                       | 18.23          | 6.62                 | -59.6%                              | 11.2%     | 563.2    | 567.5                          | -0.8%                                                            | 39,553,240.3              |          | 27%               |  |  |
| SQURPHARMA                                                                                                                                                                                                                                                                                                                                                                                                                                                                                                                                                                                                                                                                                                                                                                                                                                                                                                                                                                                                                                                                                                                                                                                                                  | 7.33                                       | 15.62          | 12.60                | -53.0%                              | -41.8%    | 253.6    | 253.8                          | -0.1%                                                            | 623,586,546.0             |          | 9%                |  |  |
| UPGDCL                                                                                                                                                                                                                                                                                                                                                                                                                                                                                                                                                                                                                                                                                                                                                                                                                                                                                                                                                                                                                                                                                                                                                                                                                      | 7.32                                       | 4.15           | 5.99                 | 76.3%                               | 22.4%     | 139.8    | 137.7                          | 1.5%                                                             | 362,944,698.6             |          | 5%                |  |  |
| EMERALDOIL                                                                                                                                                                                                                                                                                                                                                                                                                                                                                                                                                                                                                                                                                                                                                                                                                                                                                                                                                                                                                                                                                                                                                                                                                  | 6.51                                       |                |                      | -43.1%                              | -13.1%    | 61.2     | 62.2                           | -1.6%                                                            | 54,285,000.0              |          | 38%               |  |  |
| TT= Today's Turnover in crore, YT= Yesterday's Turnover in Crore, AT= Average of Last 20 day's Turnover, CP= Current Price, YP= Yesterday's Price, % Δ P= percentage change in price                                                                                                                                                                                                                                                                                                                                                                                                                                                                                                                                                                                                                                                                                                                                                                                                                                                                                                                                                                                                                                        |                                            |                |                      |                                     |           |          |                                |                                                                  |                           |          |                   |  |  |